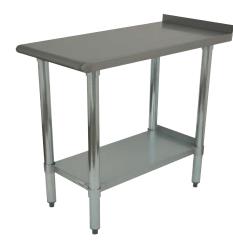

## STAINLESS STEEL **ECONOMY FILLER TABLE**

| ltem | #: | _ Qty #: |
|------|----|----------|
|      |    | ~        |

| odel | #: |  |  |  |
|------|----|--|--|--|
|      |    |  |  |  |

Project #:

M

Adjustable Undershelf

## **FEATURES:**

TOP is furnished with 1 5/8" sanitary rolled rim edge in front. Square edges on sides and 1/1/2" splash of single metal thickness on rear.

Hat channels stud welded to top which reinforces and maintains a level working surface.

Adjustable undershelf.

## **MATERIAL:**

18 gauge stainless steel type "430" series top.

FT Series: Galvanized undershelf with 1 5/8" diameter tubular galvanized steel legs with 1" adjustable plastic bullet feet.

FTS Series: Stainless steel undershelf with 1 5/8" diameter tubular stainless steel legs with 1" adjustable stainless steel bullet feet.