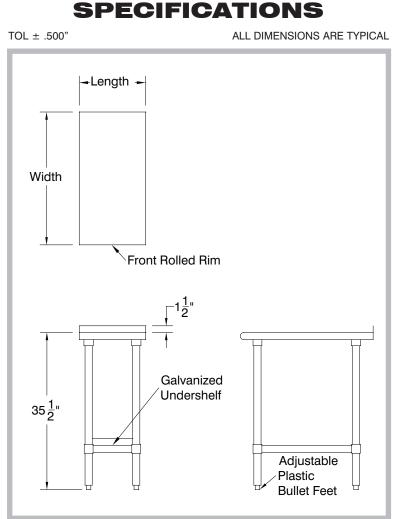

## **FEATURES:**

TOP is furnished with 1 5/8" sanitary rolled rim edge in front. Square edges on sides and 1/1/2" splash of single metal thickness on rear.

Hat channels stud welded to top which reinforces and maintains a level working surface.

Adjustable undershelf.

## **MATERIAL:**

18 gauge stainless steel type "430" series top.

FT Series: Galvanized undershelf with 1 5/8" diameter tubular galvanized steel legs with 1" adjustable plastic bullet feet.

FTS Series: Stainless steel undershelf with 1 5/8" diameter tubular stainless steel legs with 1" adjustable stainless steel bullet feet.

|                      | Model #  | Width | Length | Wt.     | Cu. Ft. |
|----------------------|----------|-------|--------|---------|---------|
|                      | FT-3012  | 30"   | 12"    | 22 lbs. | 2       |
| Galvanized           | FT-3015  | 30"   | 15"    | 26 lbs. | 2       |
| Legs &<br>Undershelf | FT-3018  | 30"   | 18"    | 33 lbs. | 3       |
|                      | FT-3024  | 30"   | 24"    | 44 lbs. | 3       |
| S/S Legs &           | FTS-3015 | 30"   | 15"    | 26 lbs. | 2       |
| Undershelf           | FTS-3018 | 30"   | 18"    | 33 lbs. | 3       |